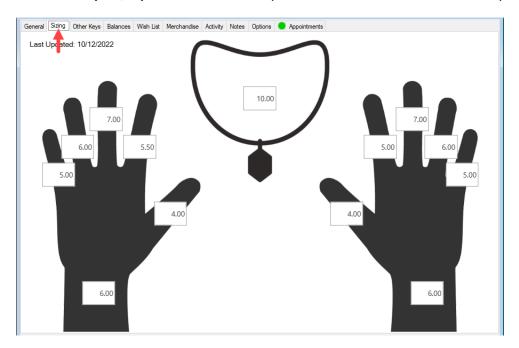

## **Overview**

A Sizing tab was added to the Edge customer record. Additionally, these fields have been added to the Customer Import/Export wizards to allow you to add this information more easily from other sources.

## **Exporting/Importing Sizing Information**

5. Fill these in and save your changes.