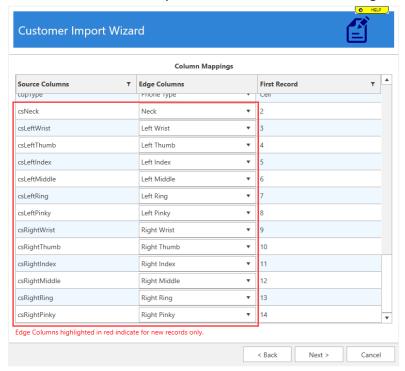

#### To import customers:

- 1. Click Customer > Utilities > Customer Import.
- 2. Select the file with your sizing data, then click **Next**.

3. Make sure the columns in your source data that contain sizing data are properly mapped.

4. Complete the import to update your Edge customer records.